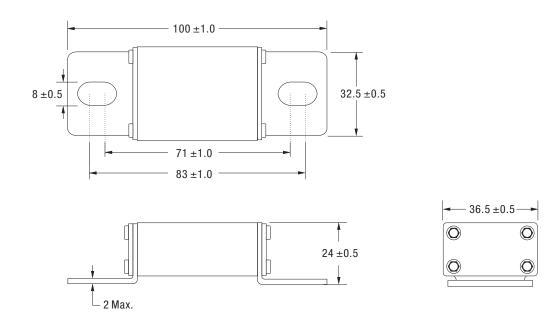

Fuse, for Short Circuit Protection
- · Designed and tested to IEC 60269 Part 4
- · Fast Acting fuse for DC Application
- · Operating class: aR
- · Execllent DC performance

## **Specifications**

| Part Number  | Rated Current (A) | Rated Voltage<br>(Vdc) | Interrupting rating (A) |
|--------------|-------------------|------------------------|-------------------------|
| E8SD-250A-TA | 250               | 800                    | 20,000                  |
| E8SD-315A-TA | 315               | 800                    | 20,000                  |
| E8SD-350A-TA | 350               | 800                    | 20,000                  |
| E8SD-400A-TA | 400               | 800                    | 20,000                  |

Temperature Rise : < 50K with 50% of rated current

## **Dimension (mm)**





# **800Vdc Square Body Fuse E8SD Series**

#### **Time-Current Curve**



**Current in Amperes** 

© 2018 PROSEMI Inc. All Rights Reserved. Specifications and features are subject to change without notice. www.prosemitech.com

The PROSEMI logo, and all other PROSEMI trademarks are the property of PROSEMI Inc. All other trademarks are the property of their respective owners.